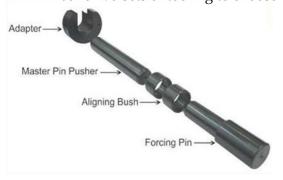

# P.J.M INDUSTRIAL (Australia)

Master Pin Pusher

HEMS portable track presses or 'Master Pin Pusher' series HEPP, make it possible to disassemble and reassemble chain sections,

driving wheels, pulleys, rollers, gears, bearings and

shafts all in the field

or workshop.

HEMS offer various size portable press options from 50 to 200Ton depending

on the make/model of the tracks and applications.

# Universal Pin tooling sets:

HEPP 50Ton: 4 piece master pin tooling set from 19.3 up to 36.4mm in diameter HEPP 100Ton: 10 piece master pin tooling set from 19.3 up to 60.2mm in diameter. HEPP 150Ton: 5 sets of tooling to choose from 22 mm up to 70mm in diameter HEPP 200Ton: 5 sets of tooling to choose from 22mm up to 80mm in diameter