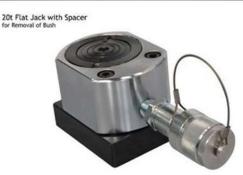

Available with either manual handpump or electric pump operation.

All Pushers come complete with a standard accessories kit which includes the following:

- Universal pin tooling set to cover relevant make/models of tracks
- Spare seals kits
- Tripod to hold press whilst operating
- Chain pully
  - Press body, safety guard, 20T flat jack

# P. J. M INDUSTRIAL (Australia) Accessories kit