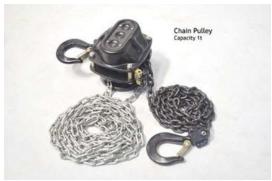

Available with either manual handpump or electric pump operation.

All Pushers come complete with a standard accessories kit which includes the following:

- Universal pin tooling set to cover relevant make/models of tracks
- Spare seals kits
- Tripod to hold press whilst operating
- Chain pully
  - Press body, safety guard, 20T flat jack

# P. J. M INDUSTRIAL (Australia) Accessories kit